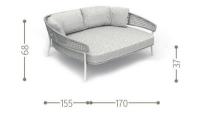

Item type: Daybed

Item code: MONALUDXL-G

Designer: Cristian Visentin

Color:

Frame: Aluminum, Rope

Cushions: Fabric

Dimension: 170 x 155 x 37/68

Please click the link for more option and finishes: